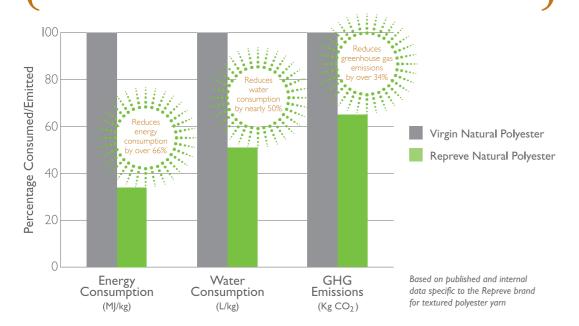

IT'S WHAT'S IN IT

In comparison to virgin polyester, Repreve® reduces energy and water consumption, and greenhouse gas emissions